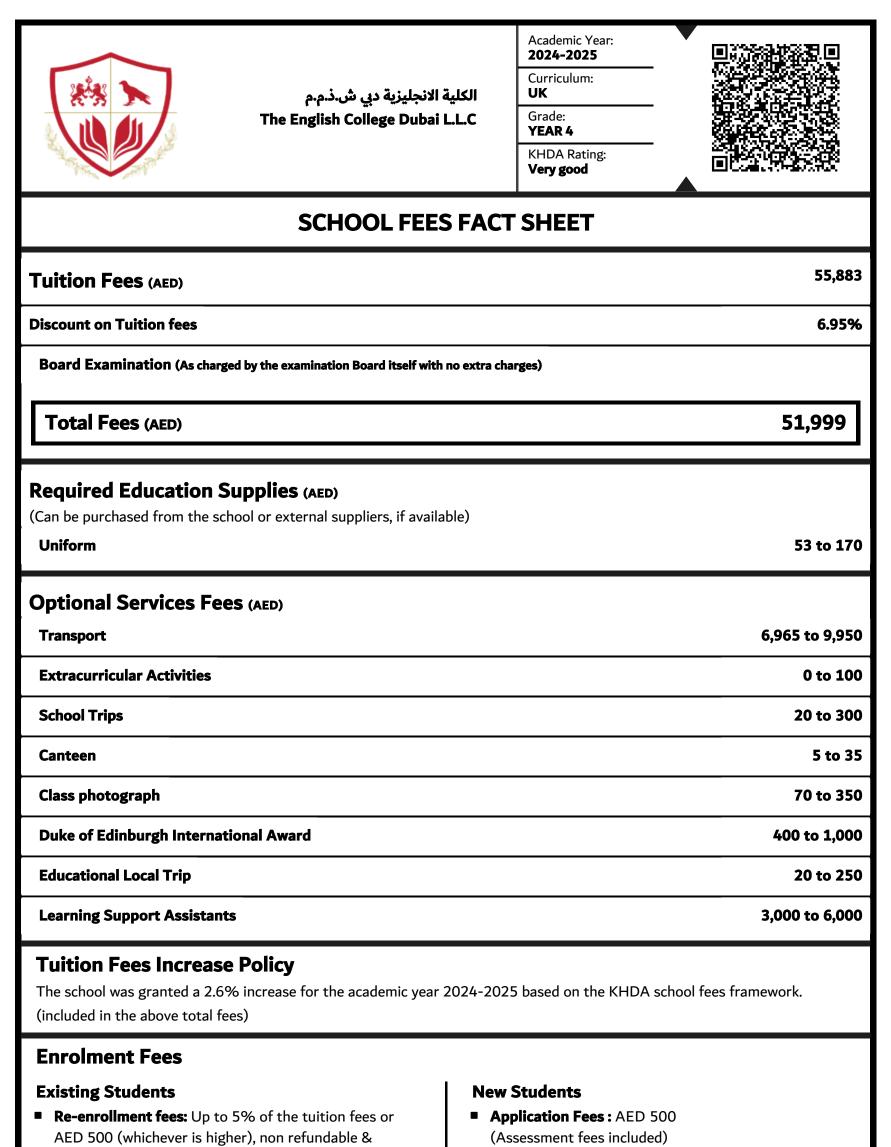

| Other Discount Scheme (As applicable)<br>Sibling - Sibling 3 10%   Sibling - Sibling 4 15%   School Employees up to 100%   Corporate 10%  <br>Early Payment up to 6% |                                                                                                          |
|----------------------------------------------------------------------------------------------------------------------------------------------------------------------|----------------------------------------------------------------------------------------------------------|
| deductible from the 1st term fees                                                                                                                                    | <b>Enrolment Fees :</b> Up to 10% of the tuition fees non refundable & deductible from the 1st term fees |