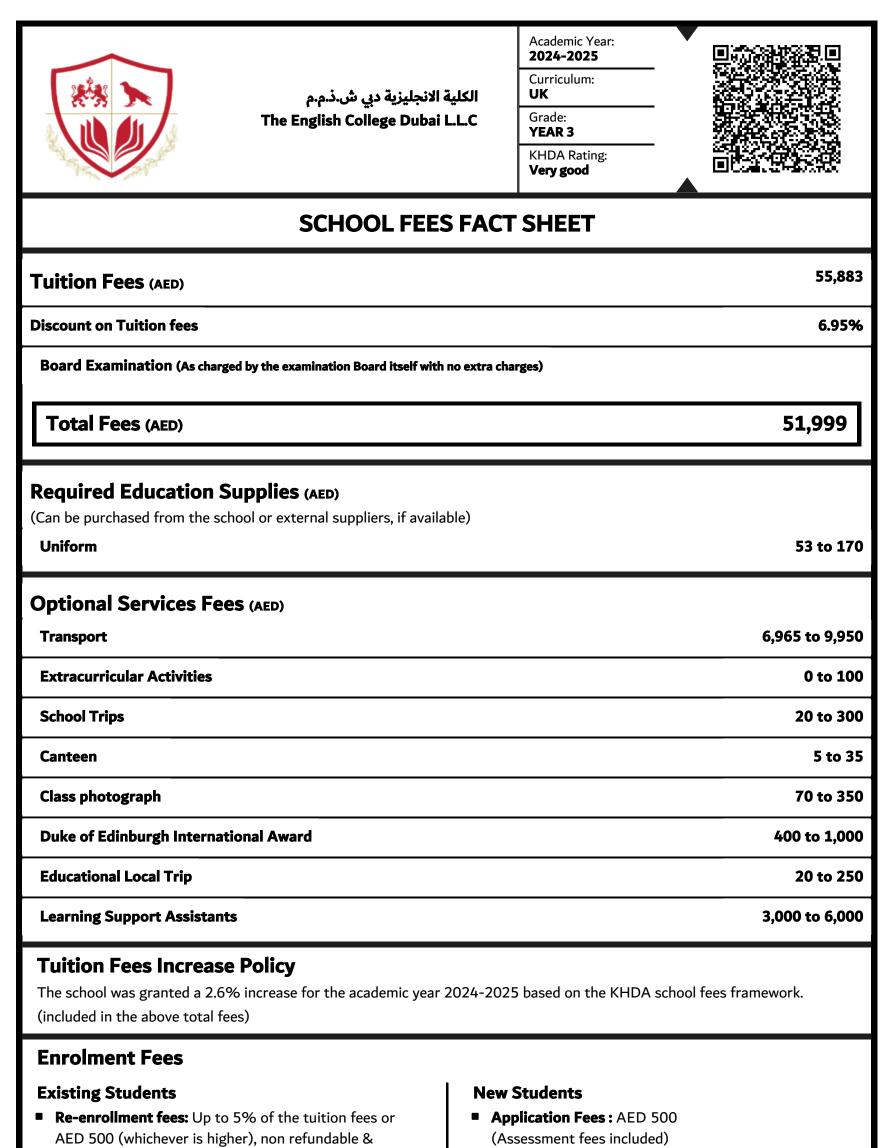

| Other Discount Scheme (As applicable)<br>Sibling - Sibling 3 10%   Sibling - Sibling 4 15%   School Employees up to 100%   Corporate 10%  <br>Early Payment up to 6% |                                                                                                          |
|----------------------------------------------------------------------------------------------------------------------------------------------------------------------|----------------------------------------------------------------------------------------------------------|
| deductible from the 1st term fees                                                                                                                                    | <b>Enrolment Fees :</b> Up to 10% of the tuition fees non refundable & deductible from the 1st term fees |