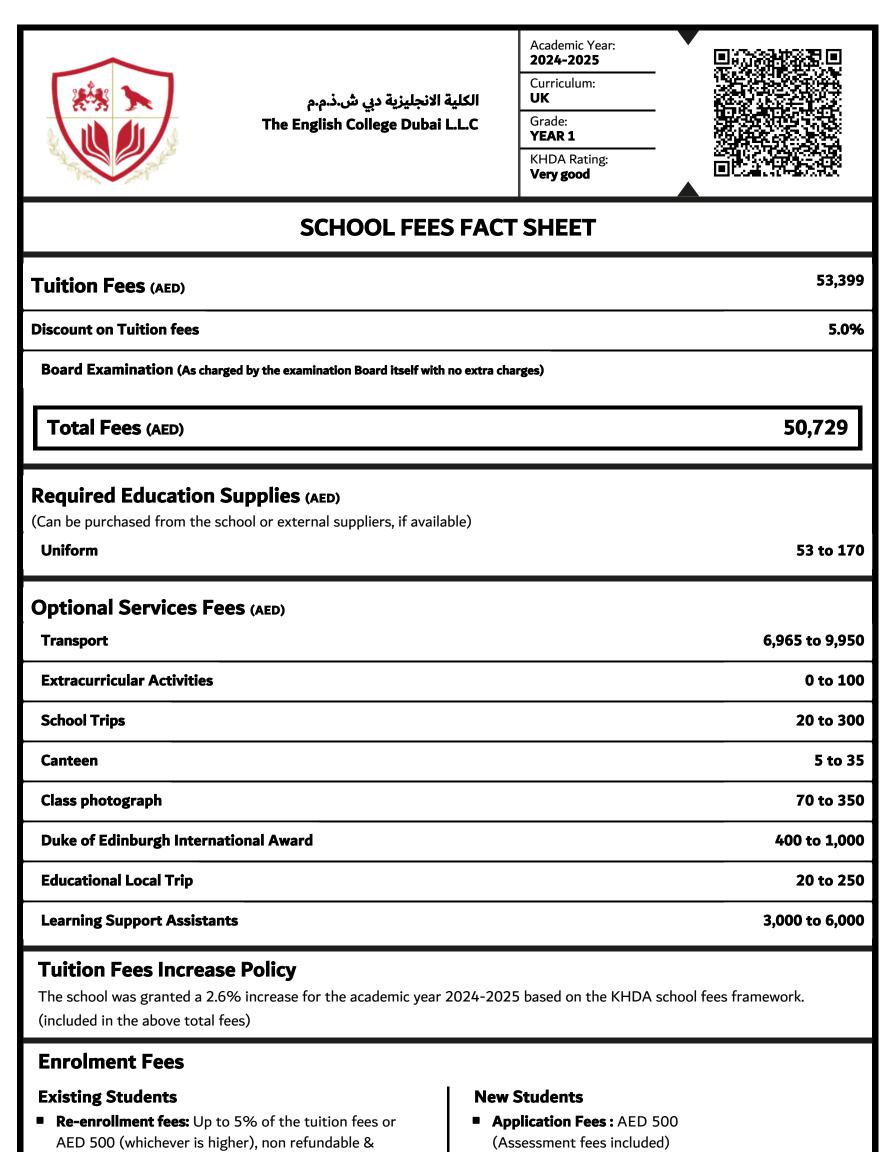

| Other Discount Scheme (As applicable)<br>Sibling - Sibling 3 10%   Sibling - Sibling 4 15%   School Employees up to 100%   Corporate 10%  <br>Early Payment up to 6% |                                                                                                          |
|----------------------------------------------------------------------------------------------------------------------------------------------------------------------|----------------------------------------------------------------------------------------------------------|
| deductible from the 1st term fees                                                                                                                                    | <b>Enrolment Fees :</b> Up to 10% of the tuition fees non refundable & deductible from the 1st term fees |